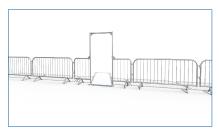

#### Walk Through Pedestrian Barrier 2.3m

This barrier is also available in red. By using the Walk Through Pedestrian Barrier, you create crossing points in long runs of pedestrian barriers (e.g Fixed Leg Pedestrian Barrier). This makes the barrier very user-friendly, as it is easy to grant access to persons.

#### Gated Walk Through Pedestrian Barrier 2.3m

This barrier is also available in red. As the name suggests, there is a gate in this Walk Through Pedestrian Barrier. This makes it even safer, because you really have an enclosed fence line of crowd control barriers. A very childand animal-friendly solution!