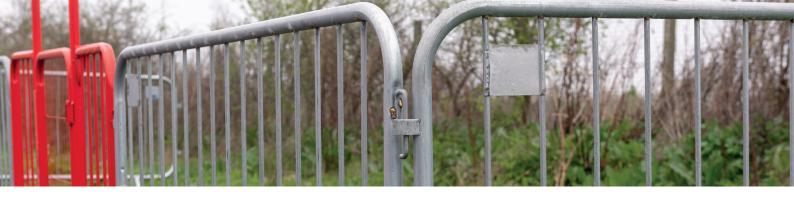

#### Gated Walk Through Pedestrian Barrier 2.3m

This barrier is also available in red. As the name suggests, there is a gate in this Walk Through Pedestrian Barrier. This makes it even safer, because you really have an enclosed fence line of crowd control barriers. A very childand animal-friendly solution!