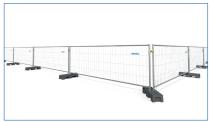

#### **Mesh Pedestrian Euro Barrier** 3.5m

These barriers have various applications, such as guiding traffic or as a visibility screen on the highway. This fence has the properties and appearance of a construction fence combined with the functionality of a crowd barrier. As a result, this fence can also be used as a pedestrian demarcation when you have a longer fencing run needed.