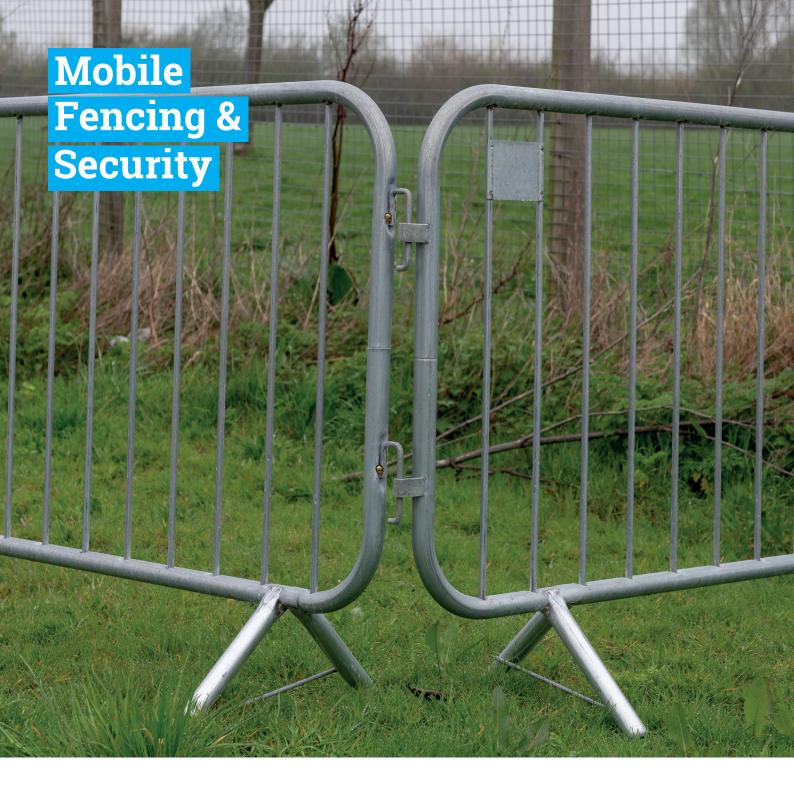

#### Gated Walk Through Pedestrian Barrier 2.3m

This barrier is also available in red. As the name suggests, there is a gate in this Walk Through Pedestrian Barrier. This makes it even safer, because you really have an enclosed fence line of crowd control barriers. A very childand animal-friendly solution!