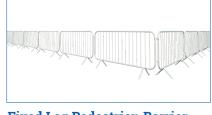

# **Fixed Leg Pedestrian Barrier**

This lightweight pedestrian barrier is ideal for managing or holding back large groups of people. Whether this means screening dangerous places at the location, clearly identifying first aid stations or providing proper management of people or logistics flows these crowd control barriers contribute directly to the safety. This barrier is also safe for children and animals because of the narrow bar distance.