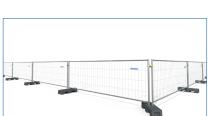

#### **Mesh Pedestrian Euro Barrier** 3.5m

These barriers have various applications, such as guiding traffic or as a visibility screen on the highway. This fence has the properties and appearance of a construction fence combined with the functionality of a crowd barrier. As a result, this fence can also be used as a pedestrian demarcation when you have a longer fencing run needed.