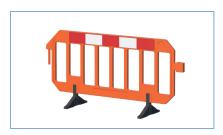

#### **Gate Barrier**

The Gate Barrier is a safe and easy plastic safety barrier. The barrier is supplied in highly visible orange, but can also be supplied in other colours. This barrier is suitable for keeping (larger groups of) people at a distance and for guiding traffic.