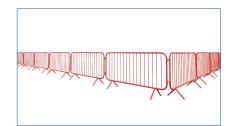

#### **Fixed Leg Pedestrian Barrier** 2.3m (red)

In areas requiring higher safety and security, it may be convenient to use our red version of the Fixed Leg Pedestrian Barrier. In fact, the red colour makes these barriers stand out particularly well. The fixed leg makes these barriers extra sturdy, making them multi-purpose. Of course, they are ideal for the same purpose as the grey variant: managing (large groups of) people or logistic flows.