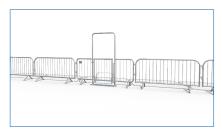

#### Gated Walk Through Pedestrian Barrier 2.3m

This barrier is also available in red. As the name suggests, there is a gate in this Walk Through Pedestrian Barrier. This makes it even safer, because you really have an enclosed fence line of crowd control barriers. A very childand animal-friendly solution!