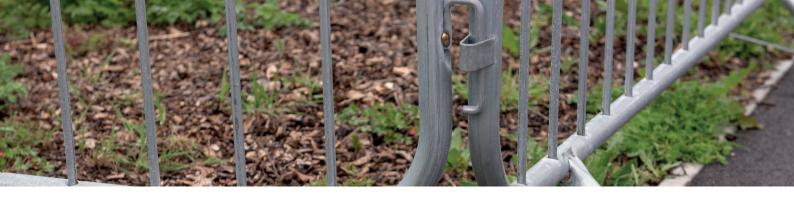

# **Fixed Leg Pedestrian Barrier**

This lightweight pedestrian barrier is ideal for managing or holding back large groups of people. Whether this means screening dangerous places at the location, clearly identifying first aid stations or providing proper management of people or logistics flows these crowd control barriers contribute directly to the safety. This barrier is also safe for children and animals because of the narrow bar distance.

#### **Bar Pedestrian Barrier 2.3m**

Reduce the risk of accidents by protecting visitors and pedestrians with Heras Mobile's crowd control barriers. The Bar Pedestrian Barrier is an extremely robust round top pedestrian barrier and is perfect for pedestrian control at leisure or sport events, as this product can be easily installed. Furthermore, this barrier is ideal for marking out walkways, but also for guiding traffic.